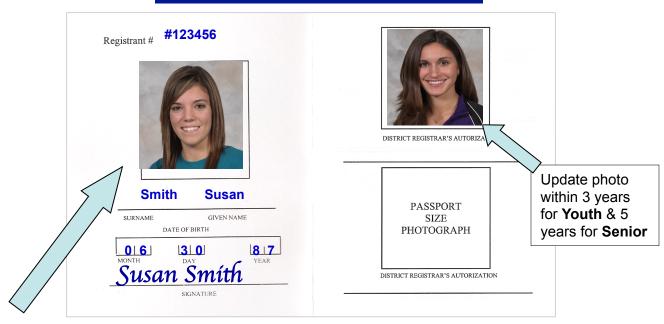

## OSA Book - Registrant Page

STICKER

93G1, 93G2, etc.)

**Photo must follow:** head and shoulders, size of space allotment, face of player shall cover 80% of space, new books/photos must be taken within past 6 months, eyes must be open, glasses must be clear only (no sunglasses), front view only, can be black/white or colour, no hats or head covering unless for religious reasons, must be on photographic paper (no photocopies), passport Canada sized quality and image,